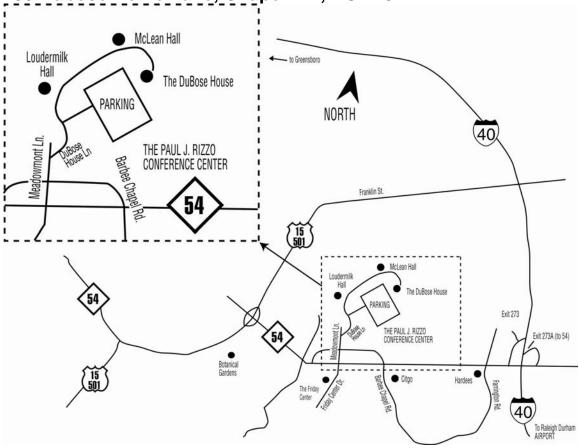

## Map and Directions to the Paul J. Rizzo Conference Center 150 Dubose Home Lane, Chapel Hill, NC 27517

## From the North/East (Raleigh, RTP)

- From Interstate 40 West, take exit 273A towards Chapel Hill
- Follow 54 West for approximately 2 miles
- Turn right onto Meadowmont Lane (across from The Friday Center)
- Continue down Meadowmont Lane to DuBose Home Lane and turn right at the Gate House into the Center
- Parking lot is located at the top of the hill, follow the signs
- After parking, signs indicate where the buildings are located
- Meadowmont Room is located in Loudermilk Hall
- Seminar Rooms 145 and 247 are located in McLean Hall

## From the South/West (Greensboro, Charlotte)

- From Interstate 40East, take exit 273 towards Chapel Hill
- Follow 54 West for approximately 2 miles
- Turn right onto Meadowmont Lane (across from The Friday Center)
- Continue down Meadowmont Lane to DuBose Home Lane and turn right at the Gate House into the Center
- Parking lot is located at the top of the hill, follow the signs
- After parking, signs indicate where the buildings are located
- Meadowmont Room is located in Loudermilk Hall
- Seminar Rooms 145 and 247 are located in McLean Hall